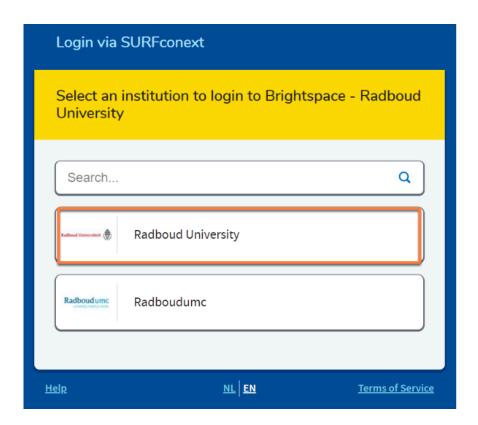

## Login

Click Login with SURFconext.

- Select Radboud University.
- Student can log in using their s-, e- or z-number and corresponding password.