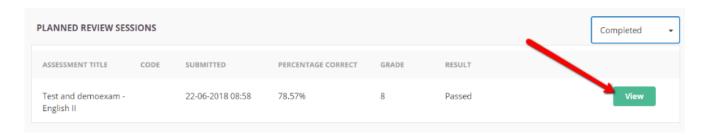

## To the review

- 1. Students go to the homepage of their account and then click **Upcoming** on the right.
- 2. Choose the option **Completed.**

- Here the student will find the review. When the planned time starts, the student can click **View** on the right.
- The student will have to enter the pin code (which you have given then) and then they can start the review.