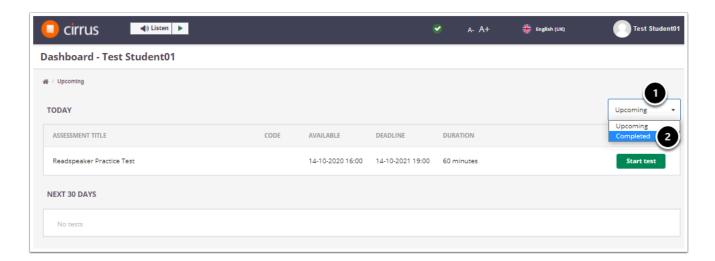

## To the review

- 1. Students go to the homepage of their account and then click **Upcoming** on the right.
- 2. Choose the option **Completed.**

- Here the student will find the review. When the planned time starts, the student can click **View** on the right.
- The student will have to enter the pin code (which you have given then) and then they can start the review.